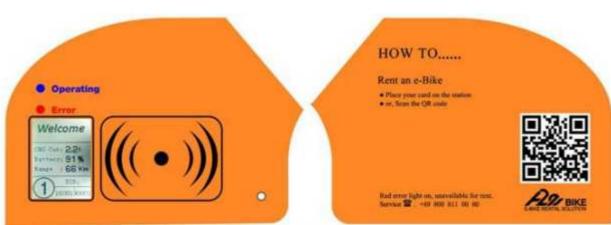

#### User interface:

¤Pile adopt 48V safety voltage power supply ;

¤Support CAN, LIN, 485 bus communication between the pile;

¤The V-shaped guide groove at the bottom of pile ensure the front wheel into place;

¤User rental interface on top of the pile, support M1 card and two-dimensional code rental operation;