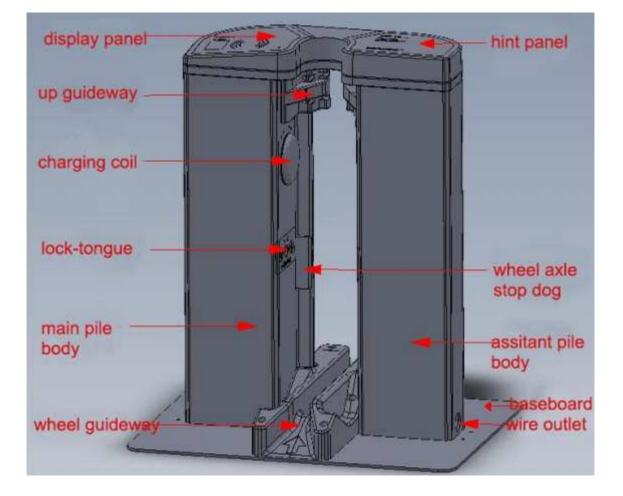

#### The Pile Body Part :

¤Integral delivery, without any ground infrastructure construction,waterproof connector quick installation;

Through wireless inductive charging between pile and electricvehicles , 36V/2.5A ;

¤Pile adopt 48V safety voltage power supply ;

¤Support CAN, LIN, 485 bus communication between the pile;

¤The V-shaped guide groove at the bottom of pile ensure the front wheel into place;

¤User rental interface on top of the pile, support M1 card and two-dimensional code rental operation;

Stainless steel locking mechanism -45 ° -85 °C working properly, electronically controlled lock life> 100,000 times;

×Vehicle automatically charging after into the place, without additional action.

#### Induction converter :

Overall dimensions (mm): Length 95×width 53×thickness28 (do

not include the wire)

Lock pile charging coil by electromagnetic induction to transfer power to the front fork charging induction coil, 36V power through the induction converter to charge the battery.