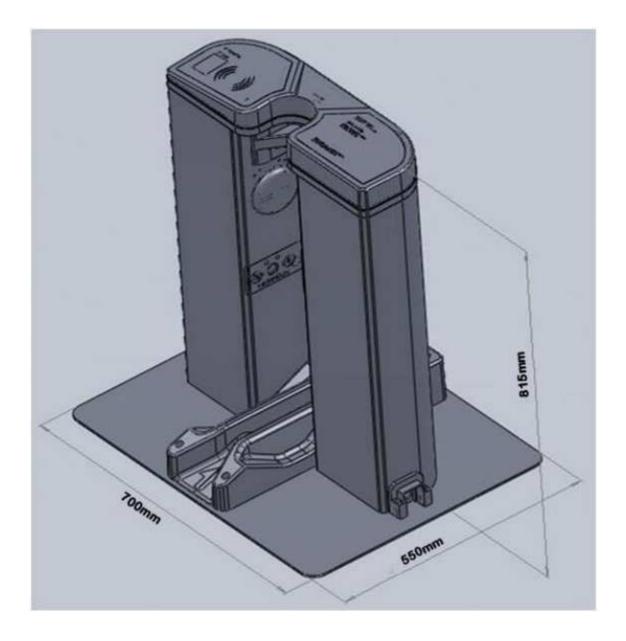

### **Pile Basic Dimensions:**

Length : 700mm ( 27.5in )

Width : 550mm ( 22in )

Height: 815mm (32in)