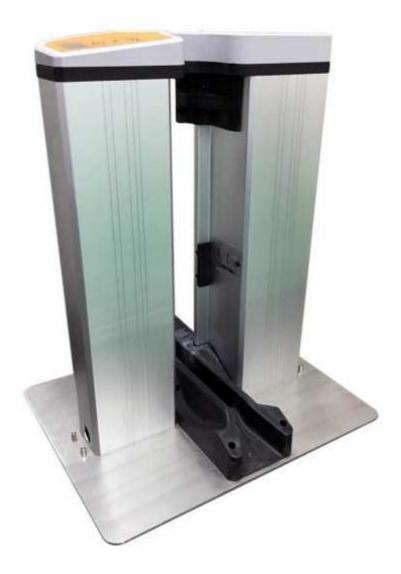

#### The Pile Body Part :

¤Integral delivery, without any ground infrastructure construction,waterproof connector quick installation;

Through wireless inductive charging between pile and electricvehicles , 36V/2.5A ;

¤Pile adopt 48V safety voltage power supply ;

¤Support CAN, LIN, 485 bus communication between the pile;

¤The V-shaped guide groove at the bottom of pile ensure the front wheel into place;

¤User rental interface on top of the pile, support M1 card and two-dimensional code rental operation;

Stainless steel locking mechanism -45 ° -85 °C working properly, electronically controlled lock life> 100,000 times;

×Vehicle automatically charging after into the place, without additional action.