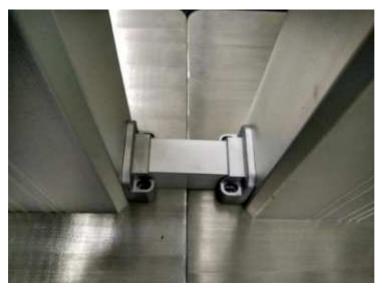

# The connection between the two piles and waterproof line fixation:

Aluminum alloy guard groove can be easily installed to protect the waterproof connector. No need underground construction.