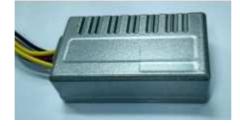

#### Induction converter :

Overall dimensions (mm): Length 95×width 53×thickness28 (do

not include the wire)

Lock pile charging coil by electromagnetic induction to transfer power to the front fork charging induction coil, 36V power through the induction converter to charge the battery.