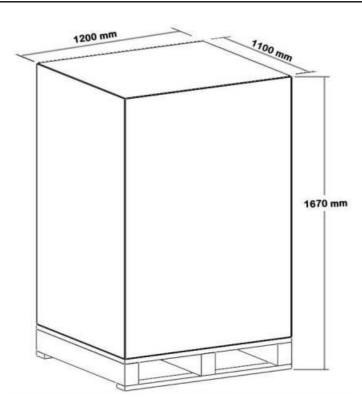

**KING-METER** 

Pallet size : 1200\*1100\*1670 ( High ) mm

Quantity of each carton : 6 pcs

Weight: 247 kilo

N.B : specifications may changed according to technical improvement / logistic issue , please consult us when placing orders , thanks in advance.