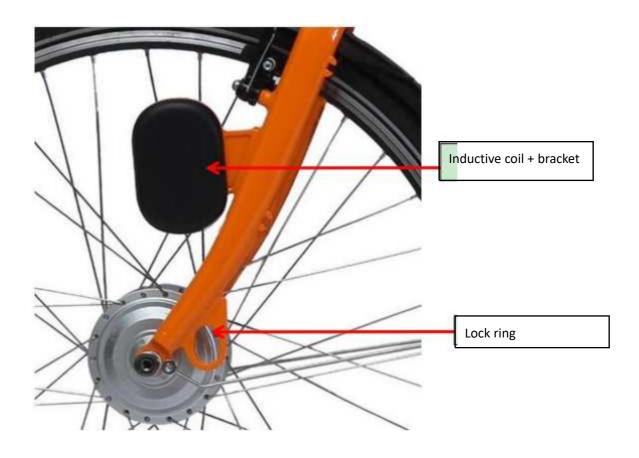

#### Ebike coordination with pile

¤Require dedicated front fork, and install the charging induction coil and the locking piece on the fork;

¤Tire width less than 38mm (1-3 / 4,1-3 / 8,1-1 / 2-inch size available);

¤Adaptation model: 24, 26, 27, 28 inches.

¤The motor can be put in front , mid or back of the vehicle.

#### Induction converter :

Overall dimensions (mm): Length 95×width 53×thickness28 (do

not include the wire)

Lock pile charging coil by electromagnetic induction to transfer power to the front fork charging induction coil, 36V power through the induction converter to charge the battery.