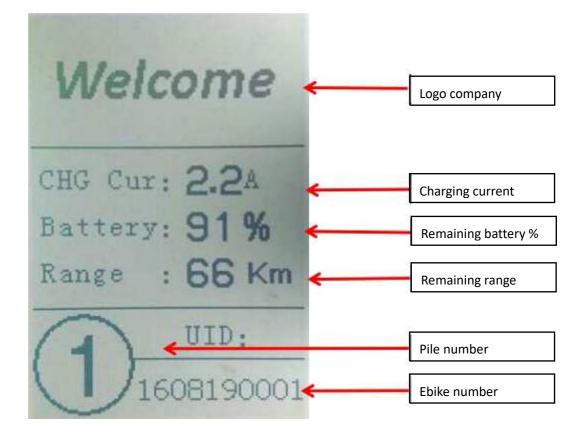

iece on the fork;

¤Tire width less than 38mm (1-3 / 4,1-3 / 8,1-1 / 2-inch size available);

¤Adaptation model: 24, 26, 27, 28 inches.

¤The motor can be put in front , mid or back of the vehicle.



### **Pile Basic Dimensions:**



Length : 700mm ( 27.5in )

Width : 550mm ( 22in )

Height: 815mm (32in)



### The installation of stainless steel plate on the ground :

Only need install three screws to a stainless steel plate fixed on the ground, then complete the installation of the piles.

When temporary installation, simply place the pile on the ground without screws.

# The connection between the two piles and waterproof line fixation:



Aluminum alloy guard groove can be easily installed to protect the waterproof connector. No need underground construction.



#### User interface:



#### Induction converter :

Overall dimensions (mm): Length 95×width 53×thickness28 (do

not include the wire)



Lock pile charging coil by electromagnetic induction to transfer power to the front fork charging induction coil, 36V power through the induction converter to charge the battery.



**KING-METER** 

Pallet size : 1200\*1100\*1670 ( High ) mm

Quantity of each carton : 6 pcs

Weight: 247 kilo

N.B : specifications may changed according to technical improvement / logistic issue , please consult us when placing orders , thanks in advance.